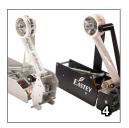

# SB2-CT SIDE BELT CASE TAPER

- Top and bottom tape heads are interchangeable and are designed for easy threading
- 2. Industrial strength roller beds move boxes consistently through the taper
- 3. Adjustable side rails and tape head offer fast and easy case changes
- Top and bottom tapeheads are identical and can be removed instantly without tools. Choose from two options.