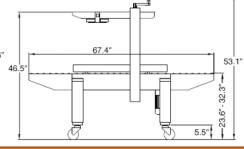

# **SB2-CT TAPING SPECIFICATIONS**

BUA CDECIEIC VIIUNG

| Sealer Type          | Side belt, top and bottom case sealer                              |
|----------------------|--------------------------------------------------------------------|
| Machinery Makeup     | Industrial strength 12 gauge steel, powdered coated for durability |
| Belt Speed           | 75 fpm                                                             |
| Tape Speed           | 30 cases per min., depending on box size and operator efficiency   |
| Conveyor Height Adj. | 18.1" to 32.3"                                                     |

| DUX SPECIFICATIONS                                                        |                     | Lengin                                                                                                                     | vviatn | рерш               |
|---------------------------------------------------------------------------|---------------------|----------------------------------------------------------------------------------------------------------------------------|--------|--------------------|
| Minimum Box Size                                                          |                     | 5″                                                                                                                         | 4.0"   | 4.0"               |
| Maximum Box Size                                                          |                     | Infinite                                                                                                                   | 19.5"  | 19.5"              |
| Tape Size 2" wide pressure sensitive tape, up to 15" diameter rolls, opti |                     |                                                                                                                            |        | rolls, optional 3" |
| Tape Cartridge                                                            |                     | gn requires no lubrication, designed for simple tape<br>emovable for maintenance and interchangeable with top<br>artridges |        |                    |
| Drive Motor Two (2) 1/4 HP drive motors                                   |                     |                                                                                                                            |        |                    |
| Electrical Requirements                                                   | 110 VAC, 60Hz, 4.0A |                                                                                                                            |        |                    |
| Agency Approvals                                                          | CE Certification    |                                                                                                                            |        |                    |