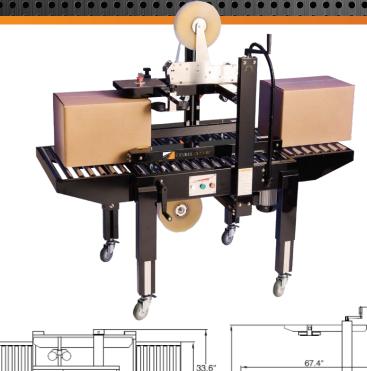

# SB2-CT SIDE BELT CASE TAPER

- Top and bottom tape heads are interchangeable and are designed for easy threading
- 2. Industrial strength roller beds move boxes consistently through the taper
- 3. Adjustable side rails and tape head offer fast and easy case changes
- Top and bottom tapeheads are identical and can be removed instantly without tools. Choose from two options.

# **SB2-CT FEATURES**

- Plug-in and go operation
- Fast and easy box size changes
- Industrial strength side belts
- Interchangeable top and bottom tape cartridges
- Emergency stop button
- Adjustable leg extensions
- Casters for transportation within plant
- Front and rear pack tables to allow for case packing
- Top squeezers push top flaps together for accurate case sealing
- Powder coated 12 gauge steel
- Low maintenance, no air required

# **SB2-CT TAPING SPECIFICATIONS**

BUA CDECIEIC VIIUNG

| Sealer Type          | Side belt, top and bottom case sealer                              |
|----------------------|--------------------------------------------------------------------|
| Machinery Makeup     | Industrial strength 12 gauge steel, powdered coated for durability |
| Belt Speed           | 75 fpm                                                             |
| Tape Speed           | 30 cases per min., depending on box size and operator efficiency   |
| Conveyor Height Adj. | 18.1" to 32.3"                                                     |