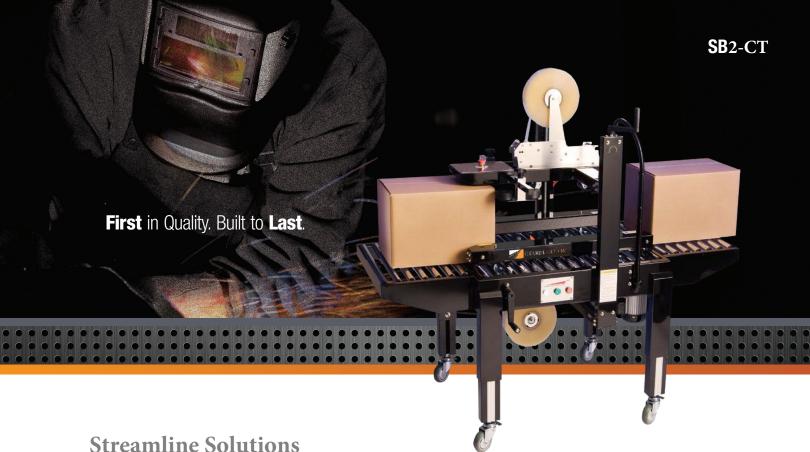

# SIDE BELT CASE TAPER

### **MAXIMUM UPTIME**

Streamline Solutions' SB2-CT Case Taper offers the quality that you have come to rely on from Streamline Solutions. The system's unique and simple design has proven to be one of the most reliable case tapers on the market today, keeping production and maintenance efforts to a minimum and providing fast and efficient alternatives to hand taping.

#### INDUSTRIAL STRENGTH OPERATION

Dual 1/4 hp drive motors, aggressive industrial strength drive belts, and roller tables make SB2-CT a workhorse that will stand up to your toughest challenges. Each case taping machine is made from 12 gauge steel that will withstand even the most rugged applications. A powder coated exterior protects the machine from abusive conditions and guarantees years of use. Best of all, the SB2-CT is CE certified, so users can be confident it will consistently provide reliable, high quality case sealing.