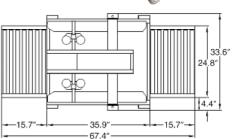

# **SB2-CT TAPING SPECIFICATIONS**

BUA CDECIEIC VIIUNG

| Sealer Type          | Side belt, top and bottom case sealer                              |
|----------------------|--------------------------------------------------------------------|
| Machinery Makeup     | Industrial strength 12 gauge steel, powdered coated for durability |
| Belt Speed           | 75 fpm                                                             |
| Tape Speed           | 30 cases per min., depending on box size and operator efficiency   |
| Conveyor Height Adj. | 18.1" to 32.3"                                                     |

| DUX SPECIFICATIONS                                                        |                     | Lengin                                                                                                                     | vviatn | рерш               |
|---------------------------------------------------------------------------|---------------------|----------------------------------------------------------------------------------------------------------------------------|--------|--------------------|
| Minimum Box Size                                                          |                     | 5″                                                                                                                         | 4.0"   | 4.0"               |
| Maximum Box Size                                                          |                     | Infinite                                                                                                                   | 19.5"  | 19.5"              |
| Tape Size 2" wide pressure sensitive tape, up to 15" diameter rolls, opti |                     |                                                                                                                            |        | rolls, optional 3" |
| Tape Cartridge                                                            |                     | gn requires no lubrication, designed for simple tape<br>emovable for maintenance and interchangeable with top<br>artridges |        |                    |
| Drive Motor Two (2) 1/4 HP drive motors                                   |                     |                                                                                                                            |        |                    |
| Electrical Requirements                                                   | 110 VAC, 60Hz, 4.0A |                                                                                                                            |        |                    |
| Agency Approvals                                                          | CE Certification    |                                                                                                                            |        |                    |