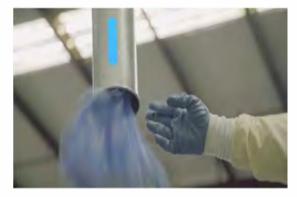

#### Plastic Bag Vacuum System

This system consists of a series of specially designed material collection hoods which are typically mounted in the ceiling of the laundry above the soil sort belts or above soil sort workstations. The operator simply offers the plastic bag to the hood and it is automatically sucked away to a specialized baler. This solution is ideal for commercial laundries where plastic bags and sorting lines consist of high speed and large volumes.

## **Turnkey Plastic Recycling Program**

**Vacuum System -** Our Vacuum system will help you reduce your labor costs. There is no longer a need to have dedicated workers constantly moving plastic bags from your soil sort area to your baler. We offer our vacuum system at a cost less than that of competitors, to assure you an even faster return on investment.