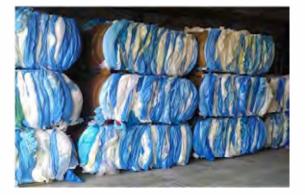

**Baler -** Streamline Solutions will install a baler at your facility as long as you are purchasing our plastic bags. This allows soiled linen bags of all colors, sizes and styles to be recycled more efficiently.

**Free Pickup -** Once you have the agreed upon number of bales, call our office and, at no cost, we'll send a truck to pick them up and reclaim the plastic into reusable pellets.