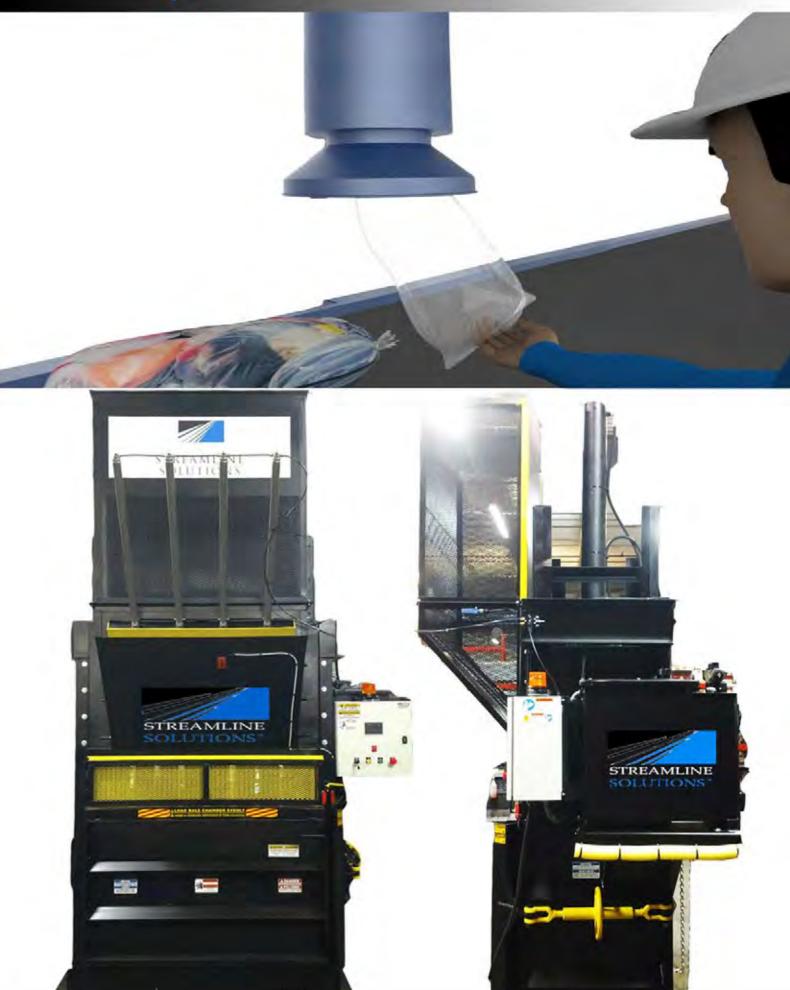

### Vacu-Stream System

Our flexible linen bag extraction system removes soiled linen bags from the soil line and transports them directly to the baler.

This reduces labor, keeps workspaces cleaner, and reduces linen loss.

#### Plastic Bag Vacuum System

This system consists of a series of specially designed material collection hoods which are typically mounted in the ceiling of the laundry above the soil sort belts or above soil sort workstations. The operator simply offers the plastic bag to the hood and it is automatically sucked away to a specialized baler. This solution is ideal for commercial laundries where plastic bags and sorting lines consist of high speed and large volumes.

## **Turnkey Plastic Recycling Program**

**Vacuum System -** Our Vacuum system will help you reduce your labor costs. There is no longer a need to have dedicated workers constantly moving plastic bags from your soil sort area to your baler. We offer our vacuum system at a cost less than that of competitors, to assure you an even faster return on investment.