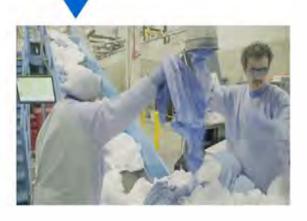

#### Plastic Bag Vacuum System

This system consists of a series of specially designed material collection hoods which are typically mounted in the ceiling of the laundry above the soil sort belts or above soil sort workstations. The operator simply offers the plastic bag to the hood and it is automatically sucked away to a specialized baler. This solution is ideal for commercial laundries where plastic bags and sorting lines consist of high speed and large volumes.

## **Turnkey Plastic Recycling Program**

**Vacuum System -** Our Vacuum system will help you reduce your labor costs. There is no longer a need to have dedicated workers constantly moving plastic bags from your soil sort area to your baler. We offer our vacuum system at a cost less than that of competitors, to assure you an even faster return on investment.