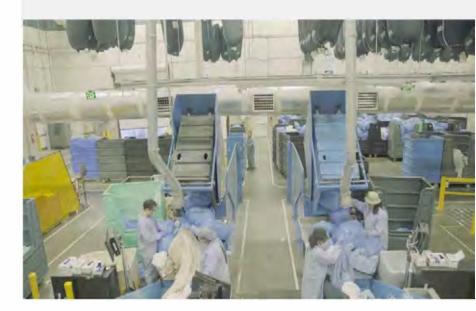

#### Plastic Bag Vacuum System

This system consists of a series of specially designed material collection hoods which are typically mounted in the ceiling of the laundry above the soil sort belts or above soil sort workstations. The operator simply offers the plastic bag to the hood and it is automatically sucked away to a specialized baler. This solution is ideal for commercial laundries where plastic bags and sorting lines consist of high speed and large volumes.

## Laundry

### System Benfits:

- Reduced Labor Costs
- Less Linen Loss
- Clean Working Environment
- Reduced Employee Injuries
  Recycling
- Improved Energy Efficiency Improved Productivity