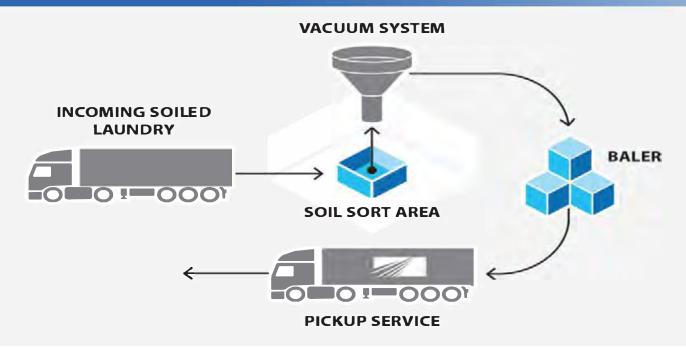

#### Plastic Bag Vacuum System

This system consists of a series of specially designed material collection hoods which are typically mounted in the ceiling of the laundry above the soil sort belts or above soil sort workstations. The operator simply offers the plastic bag to the hood and it is automatically sucked away to a specialized baler. This solution is ideal for commercial laundries where plastic bags and sorting lines consist of high speed and large volumes.

## **Turnkey Plastic Recycling Program**

**Vacuum System -** Our Vacuum system will help you reduce your labor costs. There is no longer a need to have dedicated workers constantly moving plastic bags from your soil sort area to your baler. We offer our vacuum system at a cost less than that of competitors, to assure you an even faster return on investment.

**Baler -** Streamline Solutions will install a baler at your facility as long as you are purchasing our plastic bags. This allows soiled linen bags of all colors, sizes and styles to be recycled more efficiently.

**Free Pickup -** Once you have the agreed upon number of bales, call our office and, at no cost, we'll send a truck to pick them up and reclaim the plastic into reusable pellets.