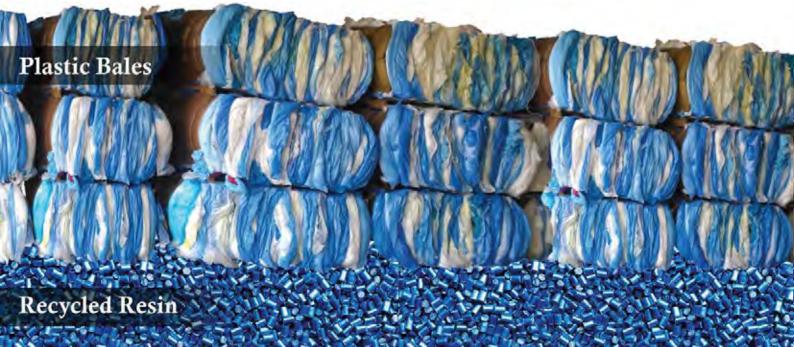

**Baler -** Streamline Solutions will install a baler at your facility as long as you are purchasing our plastic bags. This allows soiled linen bags of all colors, sizes and styles to be recycled more efficiently.

**Free Pickup -** Once you have the agreed upon number of bales, call our office and, at no cost, we'll send a truck to pick them up and reclaim the plastic into reusable pellets.